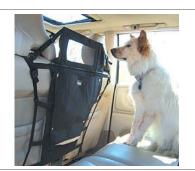

## **Back Seat Barrier**

Made in U.S.A, if installed without the top with an RDA Barrier is an excellent complement to close the free space between two separate seats. If installed with the appendix top (see photo) is a product used in all those cases where it is problematic to install a standard barrier (Sedan, Coupè, etc.). Price with VAT, €: 48,00

Order Code: BSB

**Product details** 

**Buy** 

RDA New Model "HB"

Now available Black: RDA\_HB-... Grey: RDA\_HBG-... View price list