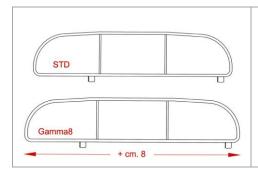

## **Barriers - NEWS**



## Gamma 8 Enlarged 8 cm. compared to the standard

<u>View</u>



## Check by yourself

If your car (with rear headrests removable or at least with bars) is not included in our list or if you want verify personally how the barrierwill stay on your car, please send by e-mail the necessary quotas and we will send you the drawing of the barriers mounted on the measures that you provided.

View



## **Back Seat Barrier**

Made in U.S.A, if installed without the top with an RDA Barrier is an excellent complement to close the free space between two separate seats. If installed with the appendix top (see photo) is a product used in all those cases where it is problematic to install a standard barrier (Sedan, Coupè, etc.). Price with VAT, €: 48,00

Order Code: BSB

**Product details** 

**Buy*